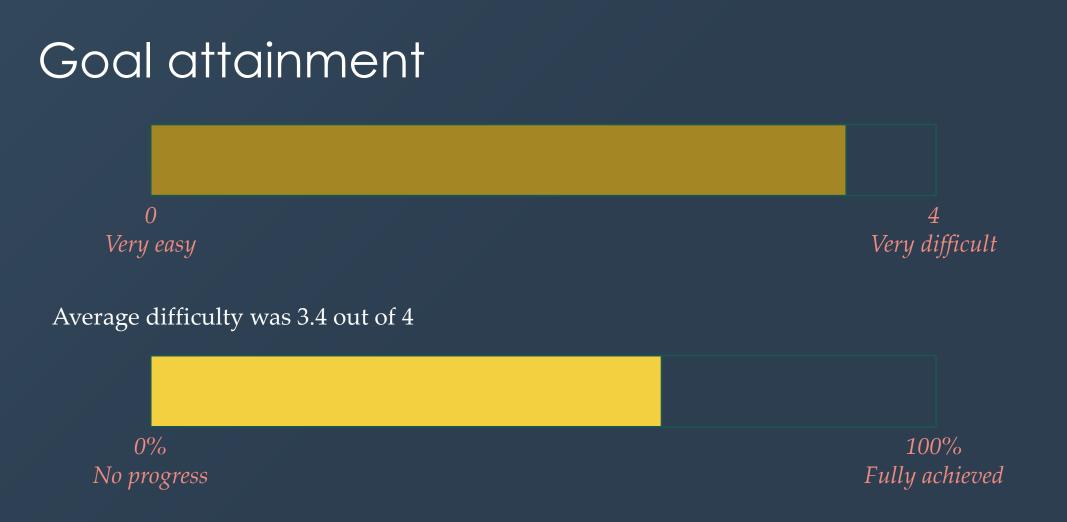

#### Setting the scene: Alcoach.chat

Alcoach.chat automatically identifies goals, actions and moments of insight to celebrate success and offer accountability

Ċ

Average progress towards achieving goals before AI coaching was 52%

Average progress towards achieving goals after AI coaching was 64%