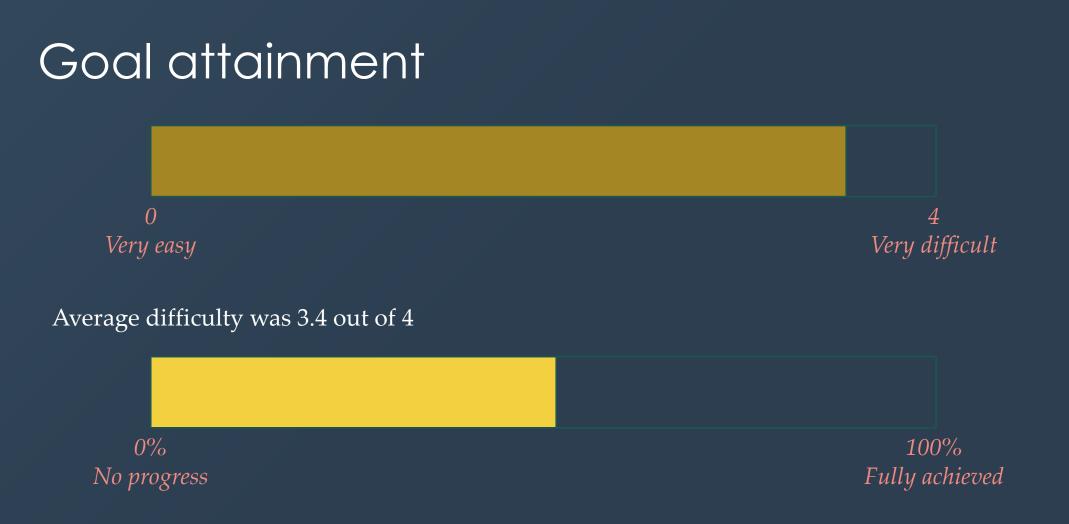

#### Setting the scene: Alcoach.chat

Alcoach.chat automatically identifies goals, actions and moments of insight to celebrate success and offer accountability

Ċ

Average progress towards achieving goals before AI coaching was 52%

Average progress towards achieving goals after AI coaching was 64%